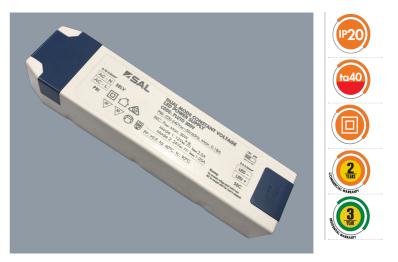

#### PLUTO 30DV

Australian approved dual voltage selection, constant voltage LED driver

### Application

Versatile and compact dual voltage range with captive terminal screws, ideal for low wattage retrofit and maintenance lighting requirements

#### **Design Specifications**

- SELV and EMC compliant
- Safe no load operation, non-dimmable
- Overload and short circuit protection
- Hard wired termination design
- 30 watt capacity with selectable 12V DC or 24V DC secondary output

#### **Technical Specification**

| Model No.  | Input Voltage<br>(V/AC) | Output Voltage<br>(V/DC) | Frequency<br>(Hz) | Power<br>(W) | Power<br>Factor | Dim (mm)                  |
|------------|-------------------------|--------------------------|-------------------|--------------|-----------------|---------------------------|
| PLUTO 30DV | 240                     | 12-24                    | 50                | 30           | 0.9             | 192(L) x 49(W) x<br>35(H) |