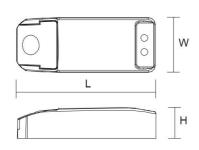

#### **Technical Specification**

| Model No.  | Input Voltage<br>(V/AC) | Output Voltage<br>(V/DC) | Frequency<br>(Hz) | Power<br>(W) | Power<br>Factor | Dim (mm)                  |
|------------|-------------------------|--------------------------|-------------------|--------------|-----------------|---------------------------|
| PLUTO 30DV | 240                     | 12-24                    | 50                | 30           | 0.9             | 192(L) x 49(W) x<br>35(H) |

#### **Dimensions**