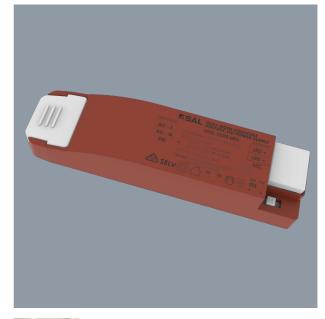

### PLUTO60DV - 12/24V 60W

Australian approved dual voltage selection, constant voltage LED power supply

# **Application**

Versatile and compact dual voltage range with captive terminal screws, ideal for low wattage retrofit and maintenance lighting requirements

## **Design Specifications**

- SELV and EMC compliant
- Safe no load operation, non-dimmable
- Overload and short circuit protection

**Technical Specification** 

- Hard wired termination design
- 60 watt capacity with selectable 12V DC or 24V DC secondary outputs
- Electrical class II, Do Not Cover

### **Performance**

| Product | Model No. | Input Voltage<br>(V/AC) | Frequency<br>(Hz) | Output Voltage<br>(V/DC) | Power<br>(W) | Power<br>Factor |
|---------|-----------|-------------------------|-------------------|--------------------------|--------------|-----------------|
|         | PLUTO60DV | 240                     | 50                | 12-24                    | 60           | 0.9             |

| Dimmable | Dim (mm)               |
|----------|------------------------|
| NO       | 160(L) x 40(W) x 30(H) |

Due to continued product and technology enhancements, data sourced from sal.net.au shall not form part of any contract and or technical performance guarantee unless expressly confirmed in writing by SAL at the time of order. Products are sold in accordance with SAL Terms and Conditions of sale and all images shown are for illustration purposes only and may vary from the actual colour or finish. Unless specifically stated, all IP ratings nominated for Interior products are from "below the ceiling".