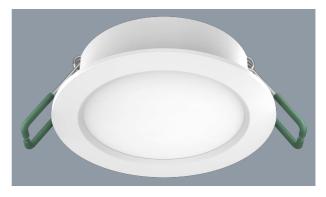

### TRADEGEM II S9141TC2WH - 9W

Dimmable IP44, 9 watt LED downlight with selectable CCT

## **Design Specifications**

- Easy selectable CCT, 3000K/4000K/5700K
- Durable PA and aluminium reinforced body profile, IC-4 rated
- Remote constant current trailing edge dimmable LED driver, with flex and plug
- Quality opal polycarbonate diffuser
- High efficiency LED optics
- Stylish white finish, Deco ring options available Satin Nickel (S9141SN/RING)

| Dimmable | CRI | Body Colour | Cut Out (mm) | Diameter (mm) | Dim (mm) |
|----------|-----|-------------|--------------|---------------|----------|
| YES      | 80  | WHITE       | 92           | 104           | 26(H)    |