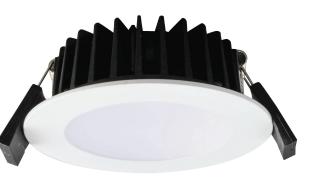

### TRADEGEM II S9141TC2WH - 9W

Dimmable IP44, 9 watt LED downlight with selectable CCT

## **Design Specifications**

- Easy selectable CCT, 3000K/4000K/5700K
- Durable PA and aluminium reinforced body profile, IC-4 rated
- Remote constant current trailing edge dimmable LED driver, with flex and plug
- Quality opal polycarbonate diffuser
- High efficiency LED optics
- Stylish white finish, Deco ring options available Satin Nickel (S9141SN/RING)