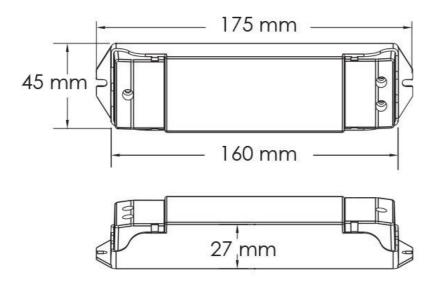

# **Technical Specification**

| Model No.    | Power (W) | Dim (mm)               | Dimmable |
|--------------|-----------|------------------------|----------|
| LT8915DIM/BT | 360       | 175(L) x 45(W) x 27(H) | YES      |

## **Dimensions**