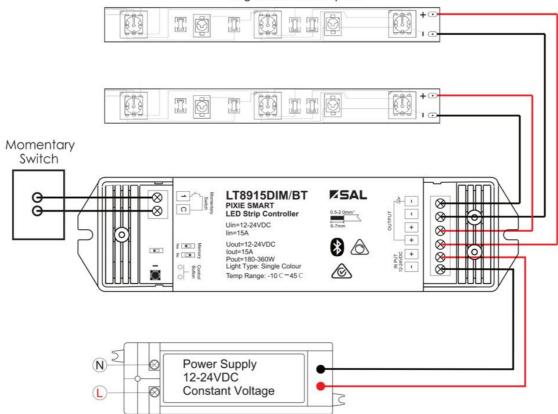

tion**

| Model No.    | Power (W) | Dim (mm)               | Dimmable |
|--------------|-----------|------------------------|----------|
| LT8915DIM/BT | 360       | 175(L) x 45(W) x 27(H) | YES      |

Due to continued product and technology enhancements, data sourced from sal.net.au shall not form part of any contract and or technical performance guarantee unless expressly confirmed in writing by SAL at the time of order. Products are sold in accordance with SAL Terms and Conditions of sale and all images shown are for illustration purposes only and may vary from the actual colour or finish. Unless specifically stated, all IP ratings nominated for Interior products are from "below the ceiling".

## **Dimensions**



















## **Wiring Diagram**

### Single color LED strip x 2