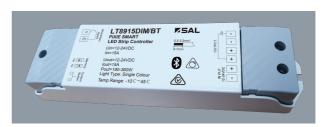

### **LED STRIP CONTROLLER LT8915DIM/BT**

Smart single colour LED strip controller

# **Design Specifications**

- Designed for single colour brightness control, smooth 0
   100% dimming
- Input voltage range: 12-24V DC, 360W maximum power output at 24V
- One channel with two sets of terminals for easy wiring
- Supports momentary switch (bell press control)
- Control button for easy commissioning and optional memory function
- Supports both wireless and wired group control.

#### **Performance**

Dimmable - YES
Dimmer Type - PIXIE Bluetooth control

# **Technical Specification**

| Model No.    | Power (W) | Dim (mm)               | Dimmable |
|--------------|-----------|------------------------|----------|
| LT8915DIM/BT | 360       | 175(L) x 45(W) x 27(H) | YES      |