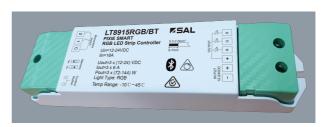

#### **LED RGB STRIP CONTROLLER LT8915RGB/BT**

Smart RGB colour LED strip controller

# **Design Specifications**

- Designed for RGB colour brightness control, smooth 0 -100% dimming
- Input voltage range: 12-24V DC
- Each controller provides three output channels with a maximum current of 6A for each channel, 432W maximum power output at 24V
- Supports momentary switch (bell press control)
- Four flashing modes and optional memory function
- Supports both wireless and wired group control
  Dimming is achieved via the PIXIE or PIXIE PLUS app
  (strip controller if supplied) or via a SAL Multifunction
  control. Trailing edge dimmers are not suitable

# **Technical Specification**

| Model No.    | Power (W) | Input Voltage (V/DC) | Dim (mm)               | Dimmable |
|--------------|-----------|----------------------|------------------------|----------|
| LT8915RGB/BT | 432       | 24                   | 175(L) x 45(W) x 27(H) | YES      |