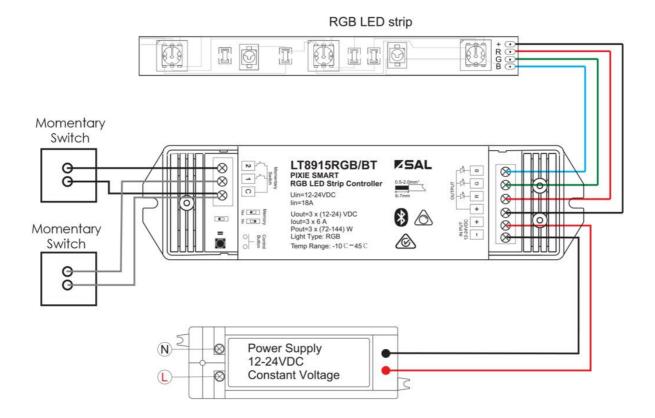

nput Voltage (V/DC) | Dim (mm)               | Dimmable |
|--------------|-----------|----------------------|------------------------|----------|
| LT8915RGB/BT | 432       | 24                   | 175(L) x 45(W) x 27(H) | YES      |

Due to continued product and technology enhancements, data sourced from sal.net.au shall not form part of any contract and or technical performance guarantee unless expressly confirmed in writing by SAL at the time of order. Products are sold in accordance with SAL Terms and Conditions of sale and all images shown are for illustration purposes only and may vary from the actual colour or finish. Unless specifically stated, all IP ratings nominated for Interior products are from "below the ceiling".

### **Dimensions**



















## **Wiring Diagram**