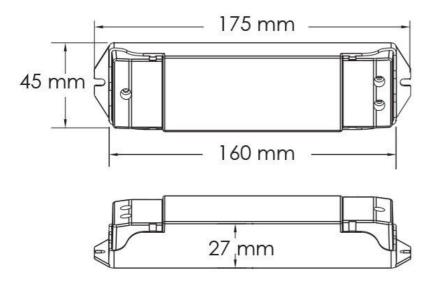

### **Dimensions**

# **Technical Specification**

| Model No.    | Power (W) | Input Voltage (V/DC) | Dim (mm)               | Dimmable |
|--------------|-----------|----------------------|------------------------|----------|
| LT8915RGB/BT | 432       | 24                   | 175(L) x 45(W) x 27(H) | YES      |