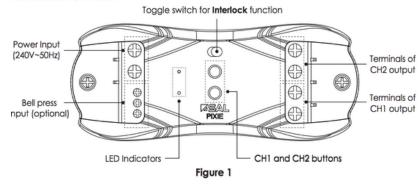

atible with PIXIE Multifunction control, Multifunction remote control
- Outputs configurable as PULSE, DOUBLE PULSE or TIMED PULSE for a wide variety of control and signalling operations

### **Electrical**

| Input(V)(Hz)                   | 240/50                      |
|--------------------------------|-----------------------------|
| Max loads                      | 6A per channel (2 channels) |
| Operating ambient min/max (°C) | 0 to 60°                    |
| Typical wireless range         | 15 metres typical indoors 🚜 |
| IP Rating                      | IP20                        |





# **PIXIE Blind** and Signal Controller

#PC206BS-R-BTAM

Related products

**PIXIE Multifunction #SMFBTAS** 





**PIXIE Gateway #SGWBT** 

# **Wiring Diagram**

#### **Buttons and terminals:**



#### Wiring diagram (Typical dry contact signal output)



# **PIXIE** fits in

PIXIE fits in to a huge range of Australian wall plates







Download the PIXIE and PIXIE PLUS Apps