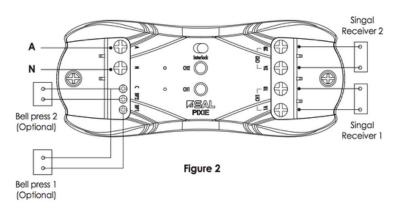

te control
- Outputs configurable as PULSE, DOUBLE PULSE or TIMED PULSE for a wide variety of control and signalling operations

### **Electrical**

| Input(V)(Hz)                   | 240/50                      |
|--------------------------------|-----------------------------|
| Max loads                      | 6A per channel (2 channels) |
| Operating ambient min/max (°C) | 0 to 60°                    |
| Typical wireless range         | 15 metres typical indoors 🚜 |
| IP Rating                      | IP20                        |





# **PIXIE Blind** and Signal Controller

#PC206BS-R-BTAM

Related products

**PIXIE Multifunction #SMFBTAS** 





**PIXIE Gateway #SGWBT** 

# **Wiring Diagram**

#### **Buttons and terminals:**



#### Wiring diagram (Typical dry contact signal output)



# **PIXIE** fits in

PIXIE fits in to a huge range of Australian wall plates







Download the PIXIE and PIXIE PLUS Apps