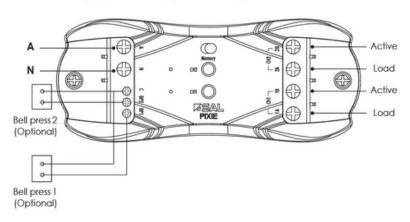

omentary inputs for simple wall control operation and integration possibilities.
- Compatible with PIXIE Multifunction control, Multifunction remote control
- No minimum output requirements for switching loads

### Electrical

| Input(V)(Hz)                   | 240/50                         |
|--------------------------------|--------------------------------|
| Max loads (Resistive)          | 6A per channel (2 channels)    |
| Operating ambient min/max (°C) | 0 to 60°                       |
| Typical wireless range         | 15 metres typical indoors $**$ |
| IP Rating                      | IP20                           |
|                                |                                |





## Wiring Diagram

#### Buttons and terminals



#### Wiring diagram (Typical application)



# **PIXIE** fits in

PIXIE fits in to a huge range of Australian wall plates

SALL



Download the PIXIE and PIXIE PLUS Apps

App Store

Geogle Play

PDF Prepared 23.7.2021 9:26am

© Copyright SAL - All Rights Reserved

Complete installation manual available at SAL National website.

PLUS

SCAN ME

PIXIE