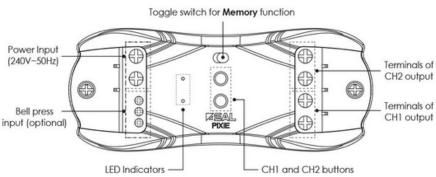

for connection of of 3rd-party bell-press/ momentary inputs for simple wall control operation and integration possibilities.
- Compatible with PIXIE Multifunction control, Multifunction remote control
- No minimum output requirements for switching loads

### Electrical

| Input(V)(Hz)                   | 240/50                         |
|--------------------------------|--------------------------------|
| Max loads (Resistive)          | 6A per channel (2 channels)    |
| Operating ambient min/max (°C) | 0 to 60°                       |
| Typical wireless range         | 15 metres typical indoors $**$ |
| IP Rating                      | IP20                           |
|                                |                                |





## Wiring Diagram

#### Buttons and terminals



#### Wiring diagram (Typical application)



# **PIXIE** fits in

PIXIE fits in to a huge range of Australian wall plates

SALL



Download the PIXIE and PIXIE PLUS Apps

App Store

Geogle Play

PDF Prepared 23.7.2021 9:26am

© Copyright SAL - All Rights Reserved

Complete installation manual available at SAL National website.

PLUS

SCAN ME

PIXIE