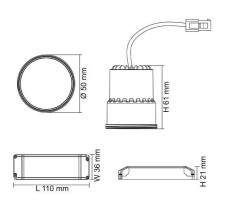

### **Technical Specification**

| Model No.   | Input Voltage<br>(V/AC) | Power<br>(W)  | Lumens<br>(lm) | ССТ<br>(К) | Beam Angle<br>(°) | Dimmable |
|-------------|-------------------------|---------------|----------------|------------|-------------------|----------|
| S9053WP/SFI | 240                     | 9             | 700            | 3000       | 60                | YES      |
| Model No.   | CRI                     | Diameter (mm) |                |            | Dim (mm)          |          |
| S9053WP/SFI | 80                      | 50            |                |            | 60(H)             |          |

#### Dimensions

#### s9053