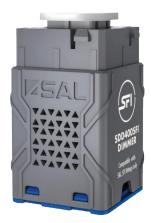

#### Performance

Dimmable - YES Dimmer Type - SFI Trailing edge SDD400SFI ONLY

# THE SFI SYSTEM ELIMINATES LED FLICKERING.

SIMPLY MATCH THE ECOGEM SFI DOWNLIGHT WITH THIS SDD400SFI DIMMER.

For related products please scan me

NSW/ACT: 02 9723 3099 QLD: 07 3879 5999 VIC/TAS/SA/NT: 03 9532 3168 WA: 08 9248 7458