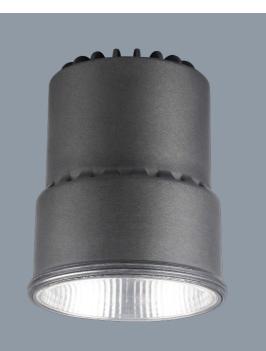

#### **UNIFIT S9053WP/SFI** - 9W

Dimmable 9 watt LED module, with SFI flickerCONTROL technology

#### **Design Specifications**

- Combined with the SAL SDD400SFI dimmer, the new SFI Unifit series eliminates nuisance ripple induced flicker between 750-1050Hz once and for all, typically found in the QLD and NSW regions.
- High output COB LED chip, warm white 3000K CCT and CRI>80, ideal for residential environments
- Changeable multi-faceted reflector system, 60° standard beam, optional 25° and 40°.
- A comprehensive range of downlight trims available to suit any interior residential lighting design
- Remote constant current SFI trailing edge dimmable LED driver, with smooth dimming performance to 1.0% of light output, designed with flex and plug for easy installation.
- Need more info.....jump to the FAQ's on the SAL web • and search SFI.

### **Technical Specification**

| Model No.   | Input Voltage<br>(V/AC) | Power<br>(W)  | Lumens<br>(lm) | ССТ<br>(К) | Beam Angle<br>(°) | Dimmable |
|-------------|-------------------------|---------------|----------------|------------|-------------------|----------|
| S9053WP/SFI | 240                     | 9             | 700            | 3000       | 60                | YES      |
| Model No.   | CRI                     | Diameter (mm) |                |            | Dim (mm)          |          |
| S9053WP/SFI | 80                      | 50            |                |            | 60(H)             |          |

#### s9053