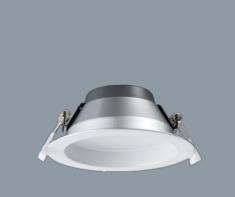

### **PREMIER** S9071TC - 10W

Dimmable IP64 10W LED downlight with selectable colour temperature

# **Design Specifications**

- Premium aluminium body profile, IC-4 rated
- Stylish white or silver powder coat finish
- Quality opal polycarbonate diffuser
- High efficiency SMD LED chips
- Remote constant current trailing edge dimmable LED driver, with flex and plug

#### **Product Images**