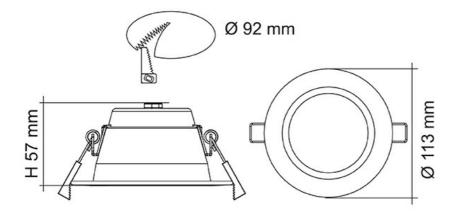

### Dimensions

S9071TC

| Model No.  | Dimmable | CRI | Body Colour | Dimensions (mm) |
|------------|----------|-----|-------------|-----------------|
| S9071TC WH | YES      | 80  | WHITE       | 113(W) × 57(H)  |
| S9071TC SL | YES      | 80  | SILVER      | 113(W) x 57(H)  |