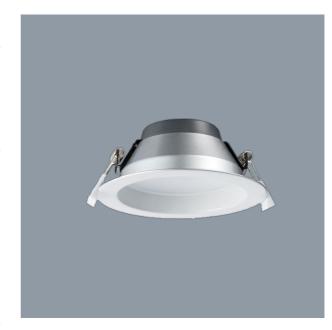

#### **PREMIER** S9073TC / DP - 13/18W

Dimmable IP64, 18W LED downlight with selectable colour temperature and power

# **Design Specifications**

- Premium aluminium body profile, CA90 rated
- Stylish white powder coat finish
- Quality opal polycarbonate diffuser
- High efficiency SMD LED chips
- Remote constant current trailing edge dimmable LED driver, with flex and plug

#### S9073TC