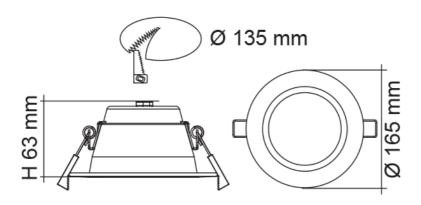

## **Dimensions**

#### S9073TC

| Model No. CRI |    | Body Colour | Dimensions (mm) |  |
|---------------|----|-------------|-----------------|--|
| S9073TC/WH/DP | 80 | WHITE       | 165(W) x 63(H)  |  |

Due to continued product and technology enhancements, data sourced from sal.net.au shall not form part of any contract and or technical performance guarantee unless expressly confirmed in writing by SAL at the time of order. Products are sold in accordance with SAL Terms and Conditions of sale and all images shown are for illustration purposes only and may vary from the actual colour or finish. Unless specifically stated, all IP ratings nominated for Interior products are from "below the ceiling".