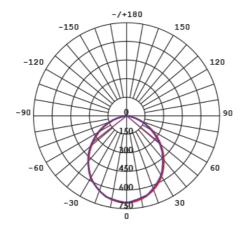

#### **Photometric Data**

# Photometric Data

Unit: cd C0/C180\_\_\_\_\_ C90/C270\_\_\_\_\_

S9074TC at 4000K