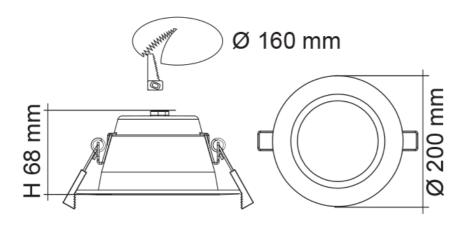

### **Dimensions**

#### S9074TC

| Model No.     | Dimmable | CRI | Body Colour | Dimensions (mm) |
|---------------|----------|-----|-------------|-----------------|
| S9074TC/WH/DP | OPTIONAL | 80  | WHITE       | 200(W) x 68(H)  |