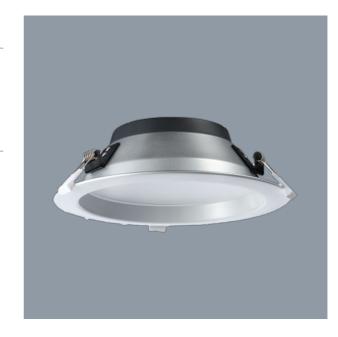

#### **PREMIER** S9074TC / DP - 15/20W

IP64 DUAL POWER 15/20W LED non-dimmable downlight with selectable colour temperature

# **Design Specifications**

- Premium aluminium body profile, CA90 rated
- Stylish white powder coat finish
- Quality opal polycarbonate diffuser
- High efficiency SMD LED chips
- Remote constant current non dimmable LED driver, with flex and plug and integral dual power 15/20w selections

## **Technical Specification**

|  | Model No.     | Description                             | Input<br>Voltage<br>(V/AC) | Multiple<br>Wattage | Lumens<br>(lm) | ССТ (К)        | Beam<br>Angle<br>(°) |
|--|---------------|-----------------------------------------|----------------------------|---------------------|----------------|----------------|----------------------|
|  | S9074TC/WH/DP | LED D/L 15/20W IP64<br>3/4/5.7K WH / DP | 240                        | 15/20               | 1600/1900/1700 | 3000/4000/5700 | 90                   |

| Model No.     | Dimmable | CRI | Body Colour | Dimensions (mm) |
|---------------|----------|-----|-------------|-----------------|
| S9074TC/WH/DP | OPTIONAL | 80  | WHITE       | 200(W) x 68(H)  |