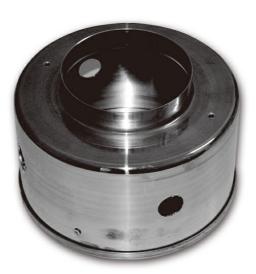

#### **CONCRETE CAN INSERT** S9913

Aluminium concrete can insert

#### **Design Specifications**

- Suitable SAL luminaires are: S9003, S9041, S9141, S9046, S9065, S9071, S9048, S9146
- Dimensions H 115mm, D 172 mm, entry hole diameter 95mm
- Material, aluminium construction