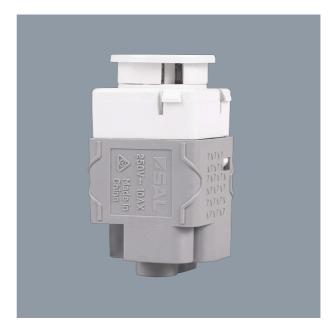

### **PUSH BUTTON MOMENTARY SWITCH MECH - SBP10L**

PIXIE ACCESSORY - Standard push button ON/OFF 10A momentary switch (bell press) mech

## **Design Specifications**

- 30 mech, fits most branded switch plates
- Fits 1-6 gang switch plate installation
- Compatible with the PIXIE AMBIENCE range of switch plates, harmonizing with the PIXIE range of smart controls
- Blue LED indicator can be enabled or disabled via wiring
- 10AX rating, no smart functions

# **Technical Specification**

| Product | Model No. | Input Voltage (V/AC) | Body Colour | Dim (mm)              |
|---------|-----------|----------------------|-------------|-----------------------|
|         | SBP10L    | 240                  | WHITE       | 42(L) × 22(W) × 22(H) |