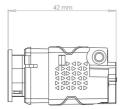

# **Technical Specification**

| Product | Model No. | Input Voltage (V/AC) | Body Colour | Dim (mm)              |
|---------|-----------|----------------------|-------------|-----------------------|
|         | SBP10L    | 240                  | WHITE       | 42(L) × 22(W) × 22(H) |

# **Dimensions**