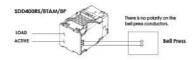

| Dimmable |
|----------------|---------------|--------------|-------------|-----------------------|----------|
| THE ALL STREET | SDD400RS/BTAM | 150          | GREY        | 42(L) × 24(W) × 24(H) | YES      |

Due to continued product and technology enhancements, data sourced from sal.net.au shall not form part of any contract and or technical performance guarantee unless expressly confirmed in writing by SAL at the time of order. Products are sold in accordance with SAL Terms and Conditions of sale and all images shown are for illustration purposes only and may vary from the actual colour or finish. Unless specifically stated, all IP ratings nominated for Interior products are from "below the ceiling".









# **Dimensions**

SDD400RS/BTAM/BP - Standard wiring diagram