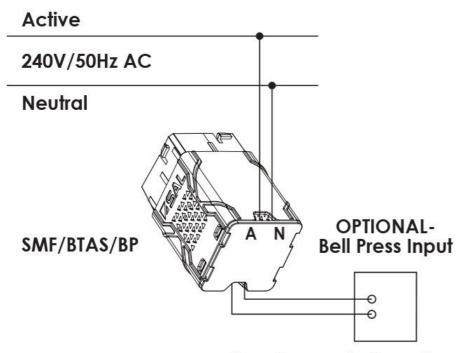

mer Type - PIXIE BLUETOOTH

# **Technical Specification**

| Model No.   | Input Voltage (V/AC) | Dim (mm)              |
|-------------|----------------------|-----------------------|
| SMF/BTAS/BP | 240                  | 42(L) x 24(W) x 24(H) |

Due to continued product and technology enhancements, data sourced from sal.net.au shall not form part of any contract and or technical performance guarantee unless expressly confirmed in writing by SAL at the time of order. Products are sold in accordance with SAL Terms and Conditions of sale and all images shown are for illustration purposes only and may vary from the actual colour or finish. Unless specifically stated, all IP ratings nominated for Interior products are from "below the ceiling".





#### **Dimensions**

# **Wiring Diagram**



There is no polarity on the bell press conductors.