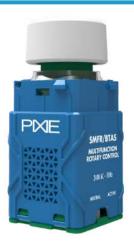

## PIXIE Multifunction Rotary Controller

#SMFR/BTAS | Bluetooth

- Dial operation
- Multiple Operating Modes
- Paired with dimming products
- Paired with switching products
- Paired with scenes
- Paired with groups
- 4 clicks manual pairing
- 9 clicks reset device

# #SMFRBTAS Multifunction Rotary Controller

Multifunction secondary device which when paired with PIXIE devices, groups or scenes, delivers a new interactive experience of the PIXIE smart home system with an intuitive interface.