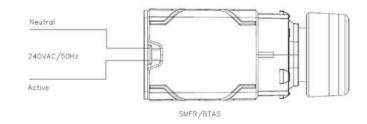

#### **Electrical**

| Power Supply                   | 240VAC/ 50 Hz               |
|--------------------------------|-----------------------------|
| Min/ Max loads*                | No connected load           |
| Operating ambient min/max (°C) | 0 to 40°                    |
| BT Mesh Typical wireless range | 15 metres typical indoors 🚜 |
| IP Rating                      | IP20                        |
| Dimensions                     | 54x24x24                    |
|                                |                             |

## **Wiring Diagram**