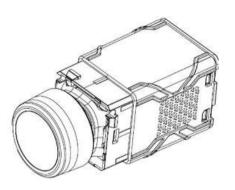

#### Whats in the box

1 x Multifunction controller, 1 x silicone adaptor/spacer, complementary long neck dial for other wall plates like PIXIE Ambience wall plates

#### Accessories

Long and short neck dial included in package

SCAN ME

Download the PIXIE and PIXIE PLUS Apps