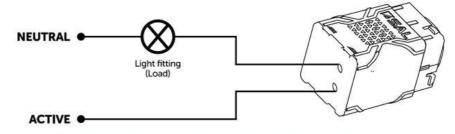

## **Wiring Diagram**

ALLOWABLE LOADS: INCANDESCENT & HALOGEN - 600W; LED - 400VA; FAN - 120VA