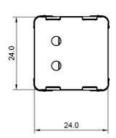

*/600W - 400V AC LED     |
| Max inductive loads            | 120V AC                     |
| Operating ambient min/max (°C) | 0 to 40°                    |
| Typical wireless range         | 15 metres typical indoors 🚜 |
| IP Rating                      | IP20                        |





<sup>\*</sup>Subject to product capability, this size load may require the inclusion of the LOAD capacitor included in the product carton \* Depending on building materials and construction.



## PIXIE G3 **Smart Timer Switch** #STS600BTAM

Related products

**PIXIE Smart Dimmer** SDD300BTAM

PIXIE Multiway #S2WBTAS

PIXIE 600W Switch #SWL600BTAM

**PIXIE Multifunction #SMFBTAS** 

## **Wiring Diagram**



ALLOWABLE LOADS: INCANDESCENT & HALOGEN - 600W; LED - 400VA; FAN - 120VA

#### **Dimensions**





# **PIXIE** fits in

PIXIE fits in to a huge range of Australian wall plates





Download the PIXIE and PIXIE PLUS Apps