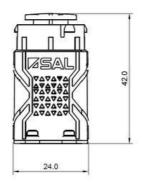

3W*/600W - 400V AC LED     |
| Max inductive loads            | 120V AC                     |
| Operating ambient min/max (°C) | 0 to 40°                    |
| Typical wireless range         | 15 metres typical indoors 🚜 |
| IP Rating                      | IP20                        |





<sup>\*</sup>Subject to product capability, this size load may require the inclusion of the LOAD capacitor included in the product carton \* Depending on building materials and construction.



## PIXIE G3 **Smart Timer Switch** #STS600BTAM

Related products

**PIXIE Smart Dimmer** SDD300BTAM

PIXIE Multiway #S2WBTAS

PIXIE 600W Switch #SWL600BTAM

**PIXIE Multifunction #SMFBTAS** 

## **Wiring Diagram**



ALLOWABLE LOADS: INCANDESCENT & HALOGEN - 600W; LED - 400VA; FAN - 120VA

#### **Dimensions**





# **PIXIE** fits in

PIXIE fits in to a huge range of Australian wall plates





Download the PIXIE and PIXIE PLUS Apps