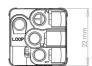

# **Technical Specification**

| Product | Model No. | Input Voltage (V/AC) | Body Colour | Dim (mm)              |
|---------|-----------|----------------------|-------------|-----------------------|
|         | SWL10L    | 240                  | WHITE       | 42(L) × 22(W) × 22(H) |

# **Dimensions**