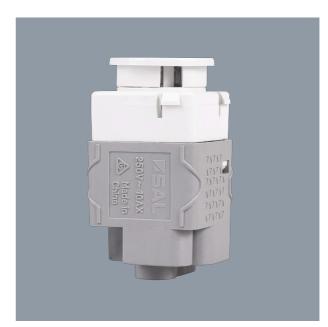

### **PUSH BUTTON SWITCH MECH - SWL10L**

**PIXIE ACCESSORY** - Standard push button ON/OFF 10A switch mech.

# **Design Specifications**

- 30 mech, fits most branded switch plates
- Fits 1-6 gang switch plate installation
- Compatible with the PIXIE AMBIENCE range of switch plates, harmonizing with the PIXIE range of smart controls
- Blue LED indicator can be enabled or disabled via wiring
- 10AX rating, no smart functions

# **Technical Specification**

| Product | Model No. | Input Voltage (V/AC) | Body Colour | Dim (mm)              |
|---------|-----------|----------------------|-------------|-----------------------|
|         | SWL10L    | 240                  | WHITE       | 42(L) × 22(W) × 22(H) |