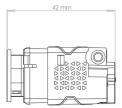

# **Technical Specification**

| Product | Model No. | Input Voltage (V/AC) | Body Colour | Dim (mm)              |
|---------|-----------|----------------------|-------------|-----------------------|
|         | SWL10L    | 240                  | WHITE       | 42(L) × 22(W) × 22(H) |

# **Dimensions**