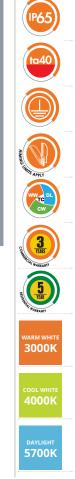

# **Design Specifications**

- Robust adjustable black or white aluminium optical head assembly
- Durable polycarbonate mounting base
- Opal polycarbonate diffuser, beam distribution 100 degree,
- CCT colour selectable 3000K/4000K/5700K
- High efficiency SMD LED chips, integral non-dimmable LED driver

### **Technical Specification**

| Model No.     | Input Voltage<br>(V/AC) | Power<br>(W) | Lumens<br>(lm) | ССТ (К)        | CRI | Beam Angle<br>(°) |
|---------------|-------------------------|--------------|----------------|----------------|-----|-------------------|
| SE7080/1TC/BK | 240                     | 15           | 1200/1300/1250 | 3000/4000/5700 | 80  | 100               |
| SE7080/1TC/WH | 240                     | 15           | 1200/1300/1250 | 3000/4000/5700 | 80  | 100               |