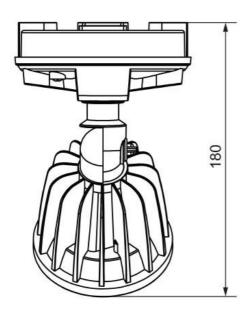

#### STARGEM III SE70801/TC - 15W

15 watt IP65 wall mounted LED floodlight with TC selectable colour temperature

# **Design Specifications**

- Robust adjustable black or white aluminium optical head assembly
- Durable polycarbonate mounting base
- Opal polycarbonate diffuser, beam distribution 100 degree,
- CCT colour selectable 3000K/4000K/5700K
- High efficiency SMD LED chips, integral non-dimmable LED driver