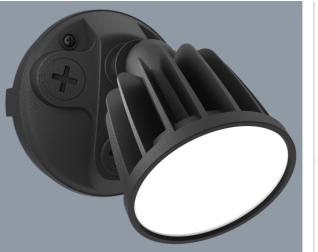

#### STARGEM III SE70801/TC - 15W

15 watt IP65 wall mounted LED floodlight with TC selectable colour temperature

# **Design Specifications**

- Robust adjustable black or white aluminium optical head assembly
- Durable polycarbonate mounting base
- Opal polycarbonate diffuser, beam distribution 100 degree,
- CCT colour selectable 3000K/4000K/5700K
- High efficiency SMD LED chips, integral non-dimmable LED driver