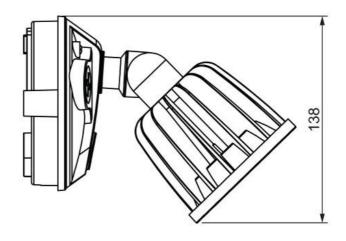

#### STARGEM III SE70801/TC - 15W

15 watt IP65 wall mounted LED floodlight with TC selectable colour temperature

# **Design Specifications**

- Robust adjustable black or white aluminium optical head assembly
- Durable polycarbonate mounting base
- Opal polycarbonate diffuser, beam distribution 100 degree,
- CCT colour selectable 3000K/4000K/5700K
- High efficiency SMD LED chips, integral non-dimmable LED driver