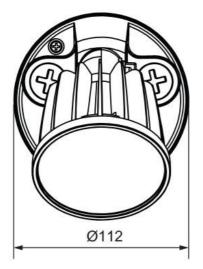

### **Technical Specification**

| Model No.     | Body Colour | Mass (kg) |
|---------------|-------------|-----------|
| SE7080/1TC/BK | BLACK       | 0.3       |
| SE7080/1TC/WH | WHITE       | 0.3       |