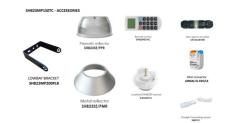

### **Technical Specification**

| Product           | Model No.     | Input Voltage<br>(V/AC) | Multiple<br>Wattage | Lumens (lm)       | Beam<br>Angle (°) | ССТ (К)        |
|-------------------|---------------|-------------------------|---------------------|-------------------|-------------------|----------------|
| ٦                 | SHB23MP150TC  | 240                     | 80/120/150          | 18800/21800/20000 | 90                | 3000/4000/5000 |
|                   | SHB23MP/CS    |                         |                     |                   |                   |                |
| Remercies and     | SHB25HES/RC   |                         |                     |                   |                   |                |
|                   | SHB23MP200PLB |                         |                     |                   |                   |                |
| CALIFIC CONNECTOR | LM-DALI010B   |                         |                     |                   |                   |                |
| CRI               | Body Colour   | Diame                   | ter (mm)            | Dim (mm)          | Mass (kg)         | IPART          |

| CRI | Body Colour           | Diameter (mm) | Dim (mm)        | Mass (kg) | IPART |
|-----|-----------------------|---------------|-----------------|-----------|-------|
| 80  | BLACK                 | 280           | 280(W) x 192(H) | 2.5       | YES   |
|     | CORRIDOR SENSOR       |               |                 |           |       |
|     | REMOTE CONTROL        |               |                 |           |       |
|     | BLACK                 |               |                 |           |       |
|     | DALI SIGNAL CONVERTER |               |                 |           |       |