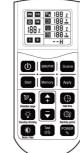

### SHB23MP150TC WITH SHB23MP200PLB BRACKET

SHB25HES/RC (sold seperately)

For the SHB25HES series:

| 1. ON  | I/OFF, turn on or turn off the remote controller                                |
|--------|---------------------------------------------------------------------------------|
| 2. Pre | ss the button of Scene to set up the different parameters                       |
| 3. Pre | ss the button of Start, then select the parameters on sensor                    |
|        | otion                                                                           |
|        | Detection range                                                                 |
| 34     | The area in which movement will trigger the sensor, 100%                        |
|        | detection area also means strong sensitivity.                                   |
|        | (100%/75%/50%/25%)                                                              |
|        | Press the button, then change the parameter by using (+/-)                      |
|        | Hold time                                                                       |
| ۲      | The period of light keeping 100% brightness after moving                        |
|        | objects leave the detection area.                                               |
|        | (5s/30s/1min/3mins/5mins/10mins/20mins/30mins)                                  |
|        | Press the button, then change the parameter by using (+/-)                      |
| 3.3    | Stand-by dimming level                                                          |
| - 63   | The definition of low output during the standby period.                         |
|        | (10%/20%/30%/50%)<br>Press the button, then change the parameter by using (+/-) |
| 2.4    | Stand-by period                                                                 |
|        | The period of light keeping low output before it gets                           |
| 6      | completely off. When it's preset as, the light always keep                      |
|        | at low output even no movement in the detection area.                           |
|        | (0s/10s/30s/1min/5mins/10mins/30mins/)                                          |
|        | Press the button, then change the parameter by using (+/-)                      |
| 3.5    | Davlight threshold (Davlight sensor)                                            |
|        | Definition of the ambient brightness, only when the ambient                     |
|        | brightness is lower than the preset specific lux.                               |
|        | (120)ux/80)ux/50)uu/30)uu/10)uu/2)uu/disable)                                   |
|        | Press the button, then change the parameter by using (*/-)                      |
| 4. Pre | ss the button of Memory to save all parameters                                  |
| 5. Pre | ss the button of Apply, the highbay SHB25HES will dimming                       |
| dos    | wn to 10% and then return to 100%, it means setting completel                   |