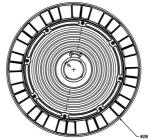

### SHB23MP150TC WITH SHB23MP200PLB BRACKET

SHB25HES/RC (sold seperately)

For the SHB25HES series:

| 1. ON  | I/OFF, turn on or turn off the remote controller                                |
|--------|---------------------------------------------------------------------------------|
| 2. Pre | ss the button of Scene to set up the different parameters                       |
| 3. Pre | ss the button of Start, then select the parameters on sensor                    |
|        | otion                                                                           |
|        | Detection range                                                                 |
| 34     | The area in which movement will trigger the sensor, 100%                        |
|        | detection area also means strong sensitivity.                                   |
|        | (100%/75%/50%/25%)                                                              |
|        | Press the button, then change the parameter by using (+/-)                      |
|        | Hold time                                                                       |
| ۲      | The period of light keeping 100% brightness after moving                        |
|        | objects leave the detection area.                                               |
|        | (5s/30s/1min/3mins/5mins/10mins/20mins/30mins)                                  |
|        | Press the button, then change the parameter by using (+/-)                      |
| 3.3    | Stand-by dimming level                                                          |
| - 63   | The definition of low output during the standby period.                         |
|        | (10%/20%/30%/50%)<br>Press the button, then change the parameter by using (+/-) |
| 2.4    | Stand-by period                                                                 |
|        | The period of light keeping low output before it gets                           |
| 6      | completely off. When it's preset as, the light always keep                      |
|        | at low output even no movement in the detection area.                           |
|        | (0s/10s/30s/1min/5mins/10mins/30mins/)                                          |
|        | Press the button, then change the parameter by using (+/-)                      |
| 3.5    | Davlight threshold (Davlight sensor)                                            |
|        | Definition of the ambient brightness, only when the ambient                     |
|        | brightness is lower than the preset specific lux.                               |
|        | (120)ux/80)ux/50)uu/30)uu/10)uu/2)uu/disable)                                   |
|        | Press the button, then change the parameter by using (*/-)                      |
| 4. Pre | ss the button of Memory to save all parameters                                  |
| 5. Pre | ss the button of Apply, the highbay SHB25HES will dimming                       |
| dos    | wn to 10% and then return to 100%, it means setting completel                   |