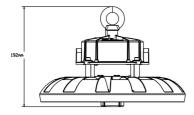

### Dimensions

### SHB23MP150TC

| CRI | Body Colour           | Diameter (mm) | Dim (mm)        | Mass (kg) | IPART |
|-----|-----------------------|---------------|-----------------|-----------|-------|
| 80  | BLACK                 | 280           | 280(W) x 192(H) | 2.5       | YES   |
|     | CORRIDOR SENSOR       |               |                 |           |       |
|     | REMOTE CONTROL        |               |                 |           |       |
|     | BLACK                 |               |                 |           |       |
|     | DALI SIGNAL CONVERTER |               |                 |           |       |