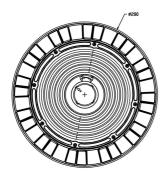

ult settings: Sensitivity=100%, Hold Time=30mins, StandBy power=30%, StandBy time 30mins, Daylight Threshold=disabled

Note: (4) Sensor and dimming functions cannot be operated simultaneously.

Note: (5) Remote control and sensor function height max 10M.

Due to continued product and technology enhancements, data sourced from sal.net.au shall not form part of any contract and or technical performance guarantee unless expressly confirmed in writing by SAL at the time of order. Products are sold in accordance with SAL Terms and Conditions of sale and all images shown are for illustration purposes only and may vary from the actual colour or finish. Unless specifically stated, all IP ratings nominated for Interior products are from "below the ceiling".





### Dimensions

### SHB23MP150TC





### SHB23MP150TC WITH SHB23MP200PLB BRACKET











SHB25HES/RC (sold seperately)

For the SHB25HES series:

| 1. ON  | I/OFF, turn on or turn off the remote controller                                |
|--------|---------------------------------------------------------------------------------|
| 2. Pre | ss the button of Scene to set up the different parameters                       |
| 3. Pre | ss the button of Start, then select the parameters on sensor                    |
|        | otion                                                                           |
|        | Detection range                                                                 |
| 34     | The area in which movement will trigger the sensor, 100%                        |
|        | detection area also mean