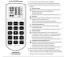

### SHB23MP150TC WITH SHB23MP200PLB BRACKET

SHB25HES/RC (sold seperately)

For the SHB25HES series:

| 1. ON  | I/OFF, turn on or turn off the remote controller                                |
|--------|---------------------------------------------------------------------------------|
| 2. Pre | ss the button of Scene to set up the different parameters                       |
| 3. Pre | ss the button of Start, then select the parameters on sensor                    |
|        | otion                                                                           |
|        | Detection range                                                                 |
| 34     | The area in which movement will trigger the sensor, 100%                        |
|        | detection area also means strong sensitivity.                                   |
|        | (100%/75%/50%/25%)                                                              |
|        | Press the button, then change the parameter by using (+/-)                      |
|        | Hold time                                                                       |
| ۲      | The period of light keeping 100% brightness after moving                        |
|        | objects leave the detection area.                                               |
|        | (5s/30s/1min/3mins/5mins/10mins/20mins/30mins)                                  |
|        | Press the button, then change the parameter by using (+/-)                      |
| 3.3    | Stand-by dimming level                                                          |
| - 63   | The definition of low output during the standby period.                         |
|        | (10%/20%/30%/50%)<br>Press the button, then change the parameter by using (+/-) |
| 2.4    | Stand-by period                                                                 |
|        | The period of light keeping low output before it gets                           |
| 6      | completely off. When it's preset as, the light always keep                      |
|        | at low output even no movement in the detection area.                           |
|        | (0s/10s/30s/1min/5mins/10mins/30mins/)                                          |
|        | Press the button, then change the parameter by using (+/-)                      |
| 3.5    | Davlight threshold (Davlight sensor)                                            |
|        | Definition of the ambient brightness, only when the ambient                     |
|        | brightness is lower than the preset specific lux.                               |
|        | (120)ux/80)ux/50)uu/30)uu/10)uu/2)uu/disable)                                   |
|        | Press the button, then change the parameter by using (*/-)                      |
| 4. Pre | ss the button of Memory to save all parameters                                  |
| 5. Pre | ss the button of Apply, the highbay SHB25HES will dimming                       |
| dos    | wn to 10% and then return to 100%, it means setting completel                   |