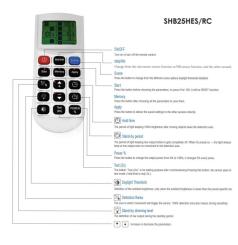

### SHB23MP150TC WITH SHB23MP200PLB BRACKET

SHB25HES/RC (sold seperately)

For the SHB25HES series:

| 1. ON  | I/OFF, turn on or turn off the remote controller                                |
|--------|---------------------------------------------------------------------------------|
| 2. Pre | ss the button of Scene to set up the different parameters                       |
| 3. Pre | ss the button of Start, then select the parameters on sensor                    |
|        | otion                                                                           |
|        | Detection range                                                                 |
| 34     | The area in which movement will trigger the sensor, 100%                        |
|        | detection area also means strong sensitivity.                                   |
|        | (100%/75%/50%/25%)                                                              |
|        | Press the button, then change the parameter by using (+/-)                      |
|        | Hold time                                                                       |
| ۲      | The period of light keeping 100% brightness after moving                        |
|        | objects leave the detection area.                                               |
|        | (5s/30s/1min/3mins/5mins/10mins/20mins/30mins)                                  |
|        | Press the button, then change the parameter by using (+/-)                      |
| 3.3    | Stand-by dimming level                                                          |
| - 63   | The definition of low output during the standby period.                         |
|        | (10%/20%/30%/50%)<br>Press the button, then change the parameter by using (+/-) |
| 2.4    | Stand-by period                                                                 |
|        | The period of light keeping low output before it gets                           |
| 6      | completely off. When it's preset as, the light always keep                      |
|        | at low output even no movement in the detection area.                           |
|        | (0s/10s/30s/1min/5mins/10mins/30mins/)                                          |
|        | Press the button, then change the parameter by using (+/-)                      |
| 3.5    | Davlight threshold (Davlight sensor)                                            |
|        | Definition of the ambient brightness, only when the ambient                     |
|        | brightness is lower than the preset specific lux.                               |
|        | (120)ux/80)ux/50)uu/30)uu/10)uu/2)uu/disable)                                   |
|        | Press the button, then change the parameter by using (*/-)                      |
| 4. Pre | ss the button of Memory to save all parameters                                  |
| 5. Pre | ss the button of Apply, the highbay SHB25HES will dimming                       |
| dos    | wn to 10% and then return to 100%, it means setting completel                   |