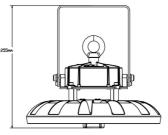

### Dimensions

# S

.

272

70mm CUT OUT

For more information please scan me

NSW/ACT: 02 9723 3099 QLD: 07 3879 5999 VIC/TAS/SA/NT: 03 9532 3168 WA: 08 9248 7458

© Copyright SAL - All Rights Reserved