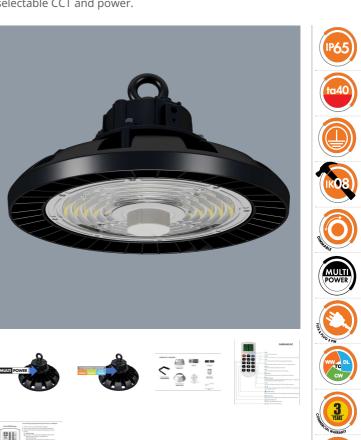

### UFO SHB23MP150TC - 80/120/150

Dimmable, IP65 LED UFO highbay with selectable CCT and power.

### Application

Super low profile dimmable LED highbay, ideal for commercial or industrial warehouse environments

## **Design Specifications**

- Integral selectable power 80 / 120 or 150 watts
- Integral selectable CCT 3000, 4000 or 5000K
- Robust, low profile die-cast aluminium IP65/IK08 body profile.
- High efficiency LED optics, with an impressive > 145lm/W optical performance at 4000K, CRI > 80, 90 degree beam distribution, polycarbonate lens
- Integral 1-10V dimmable LED driver, complete with flex and plug for easy installation, optional inline DALI signal converter, optional plug and play corridorSTANDBY sensor
- Power/lumen settings at 3000K : 80W/11400lm, 120W/16000lm, 150W/18800lm, 4000K : 80W/12400lm, 120W/18000lm, 150W/21800lm, 5000K : 80W/11800lm, 120W/16500lm, 150W/20000lm.

### **Technical Specification**

| Product           | Model No.     | Input Voltage<br>(V/AC) | Multiple<br>Wattage | Lumens (lm)       | Beam<br>Angle (°) | ССТ (К)        |
|-------------------|---------------|-------------------------|---------------------|-------------------|-------------------|----------------|
| ٦                 | SHB23MP150TC  | 240                     | 80/120/150          | 18800/21800/20000 | 90                | 3000/4000/5000 |
|                   | SHB23MP/CS    |                         |                     |                   |                   |                |
| Remercies and     | SHB25HES/RC   |                         |                     |                   |                   |                |
|                   | SHB23MP200PLB |                         |                     |                   |                   |                |
| CALIFIC CONNECTOR | LM-DALI010B   |                         |                     |                   |                   |                |
| CRI               | Body Colour   | Diame                   | ter (mm)            | Dim (mm)          | Mass (kg)         | IPART          |

| CRI | Body Colour           | Diameter (mm) | Dim (mm)        | Mass (kg) | IPART |
|-----|-----------------------|---------------|-----------------|-----------|-------|
| 80  | BLACK                 | 280           | 280(W) x 192(H) | 2.5       | YES   |
|     | CORRIDOR SENSOR       |               |                 |           |       |
|     | REMOTE CONTROL        |               |                 |           |       |
|     | BLACK                 |               |                 |           |       |
|     | DALI SIGNAL CONVERTER |               |                 |           |       |