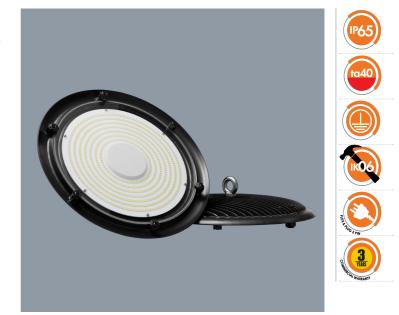

### UFO III SHB27/100 - 200

100 - 200 watt IP65 LED low profile highbay.

### Application

Super low profile LED highbay, ideal for commerical or industrial warehouse applications

### **Design Specifications**

- Integral (non-dimmable) control gear with 4KV surge protection, choice of 100, 150 or 200 watt models
- Slimline, low profile die-cast aluminium body profile
- IP65/IK06 design protection, tempered glass diffuser
- High efficiency LED optics, with an impressive > 118 Im/W
- CRI > 80, 120 degree beam distribution
- Plug and play flex and plug included for faster installation