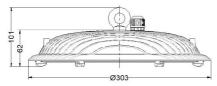

## 

| CRI | Body Colour | Diameter (mm) | Dim (mm) | Mass (kg) | IPART |
|-----|-------------|---------------|----------|-----------|-------|
| 80  | BLACK       | 303           | 81(H)    | 1.61      | N/A   |
| 80  | BLACK       | 303           | 91(H)    | 2         | N/A   |
| 80  | BLACK       | 303           | 101(H)   | 2.29      | N/A   |
|     | BLACK       |               |          |           | N/A   |

### Dimensions

SHB27/150

SHB27/200