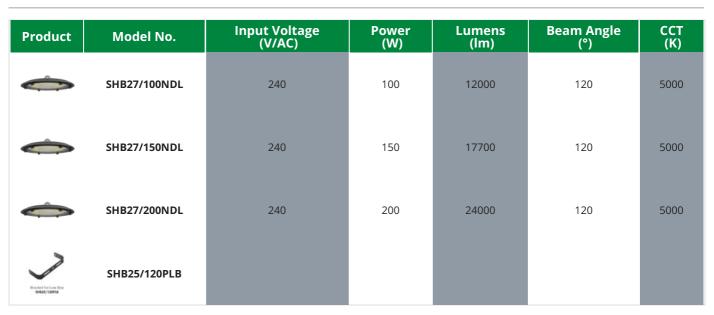

### UFO III SHB27/100 - 200

100 - 200 watt IP65 LED low profile highbay.

### **Design Specifications**

- Integral (non-dimmable) control gear with 4KV surge protection, choice of 100, 150 or 200 watt models
- Slimline, low profile die-cast aluminium body profile
- IP65/IK06 design protection, tempered glass diffuser
- High efficiency LED optics, with an impressive > 118 Im/W
- CRI > 80, 120 degree beam distribution
- Plug and play flex and plug included for faster installation

## 

| CRI | Body Colour | Diameter (mm) | Dim (mm) | Mass (kg) | IPART |
|-----|-------------|---------------|----------|-----------|-------|
| 80  | BLACK       | 303           | 81(H)    | 1.61      | N/A   |
| 80  | BLACK       | 303           | 91(H)    | 2         | N/A   |
| 80  | BLACK       | 303           | 101(H)   | 2.29      | N/A   |
|     | BLACK       |               |          |           | N/A   |