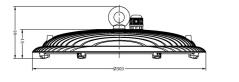

| 303           | 81(H)    | 1.61      | N/A   |
| 80  | BLACK       | 303           | 91(H)    | 2         | N/A   |
| 80  | BLACK       | 303           | 101(H)   | 2.29      | N/A   |
|     | BLACK       |               |          |           | N/A   |

Due to continued product and technology enhancements, data sourced from sal.net.au shall not form part of any contract and or technical performance guarantee unless expressly confirmed in writing by SAL at the time of order. Products are sold in accordance with SAL Terms and Conditions of sale and all images shown are for illustration purposes only and may vary from the actual colour or finish. Unless specifically stated, all IP ratings nominated for Interior products are from "below the ceiling".

### Dimensions

SHB27/150

SHB27/200







# S

.

272

70mm CUT OUT

For more information please scan me





NSW/ACT: 02 9723 3099 QLD: 07 3879 5999 VIC/TAS/SA/NT: 03 9532 3168 WA: 08 9248 7458

© Copyright SAL - All Rights Reserved