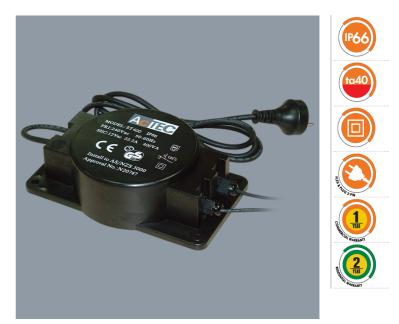

#### MAGNETIC WEATHERPROOF ST SERIES

Magnetic weatherproof AC-AC transformer IP66

#### Application

Magnetic weatherproof AC-AC transformer

#### **Design Specifications**

- Overload and short circuit protection, output voltage 12V/AC
- Overheating protection
- SELV and EMC compliant
- 1.2 m flex & 3 pin plug fitted
- Output fly leads at secondary end
- IP66 protection