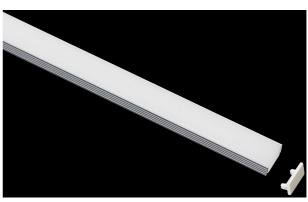

#### **SLT LED STRIP CHANNEL SLT4060**

Trimless profile LED strip channel

### **Application**

An creative solution for residential and commercial interior spaces

## **Design Specifications**

- Extruded aluminium body, trimless profile
- Anodize silver finish
- Opal polycarbonate diffuser
- Supplied with end caps