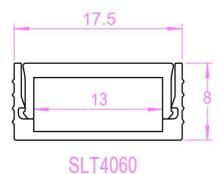

ons**

- Extruded aluminium body, trimless profile
- Anodize silver finish
- Opal polycarbonate diffuser
- Supplied with end caps







### **Technical Specification**

| Model No.  | Dim (mm) |
|------------|----------|
| SLT4060/1M | 1000(L)  |
| SLT4060/2M | 2000(L)  |

Due to continued product and technology enhancements, data sourced from sal.net.au shall not form part of any contract and or technical performance guarantee unless expressly confirmed in writing by SAL at the time of order. Products are sold in accordance with SAL Terms and Conditions of sale and all images shown are for illustration purposes only and may vary from the actual colour or finish. Unless specifically stated, all IP ratings nominated for Interior products are from "below the ceiling".

#### **Dimensions**





# TO TURN YOUR HOME INTO A PIXIE SMART HOME, SELECT A PIXIE CERTIFIED INSTALLER.











































# SIMPLE!

For more information please scan me