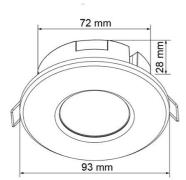

# **Technical Specification**

| Product | Model No.     | Input Voltage<br>(V/AC) | Body<br>Colour | Diameter<br>(mm) | Dim<br>(mm) | Cut Out<br>(mm) |
|---------|---------------|-------------------------|----------------|------------------|-------------|-----------------|
| 6       | SMS861CD/BTAM | 240                     | WHITE          | 93               | 28(H)       | 72              |

# **Dimensions**