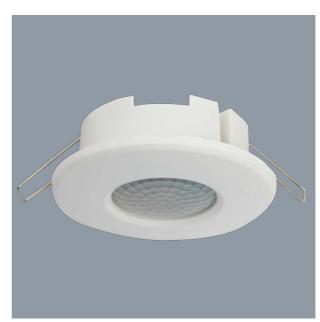

### **PIXIE SMART PIR SENSOR INDOOR - SMS861CD/BTAM**

**PIXIE MASTER DEVICE** - SMART HOME ceiling mount PIR Sensor, complete with recessed and surface mount functions IP20

## **Design Specifications**

- Hold time and brightness threshold adjustment can be set via physical dials, and in the App
- Maximum loads (LED) 400W, (Halogen) 800W
- Designed for surface mount or recessed mount applications
- Detection angle 360° up to 8 metres in diameter at a height of 4 metres
- Simply use the App or PIXIE secondary device to switch among 3 working modes: Motion sensor mode, Override ON, and Override OFF
- 3 wire design

# **Technical Specification**

| Product | Model No.     | Input Voltage<br>(V/AC) | Body<br>Colour | Diameter<br>(mm) | Dim<br>(mm) | Cut Out<br>(mm) |
|---------|---------------|-------------------------|----------------|------------------|-------------|-----------------|
| 6       | SMS861CD/BTAM | 240                     | WHITE          | 93               | 28(H)       | 72              |