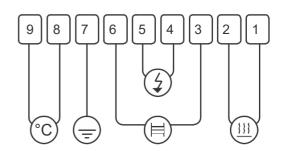

## Wiring diagram

- 1. Live Underfloor heating
- 2. Neutral Underfloor heating
- 3. Neutral Secondary relay (for towel rail or demister)
- 4. Neutral 230V/240V supply
- 5. Live 230V/240V supply
- 6. Live Secondary relay (for towel rail or demister)
- 7. Earth Common
- 8. Floor sensor (not polarity sensitive)
- 9. Floor sensor (not polarity sensitive)