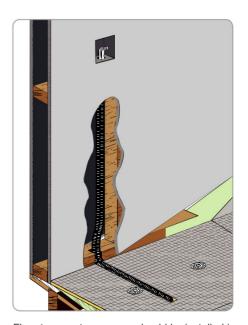

Manually boost your underfloor heating and towel rail until the next heating event or for 1, 2 or 4 hours

Floor temperature sensor should be installed in a conduit, within a clear area of the floor, and away from any other temperature influences.