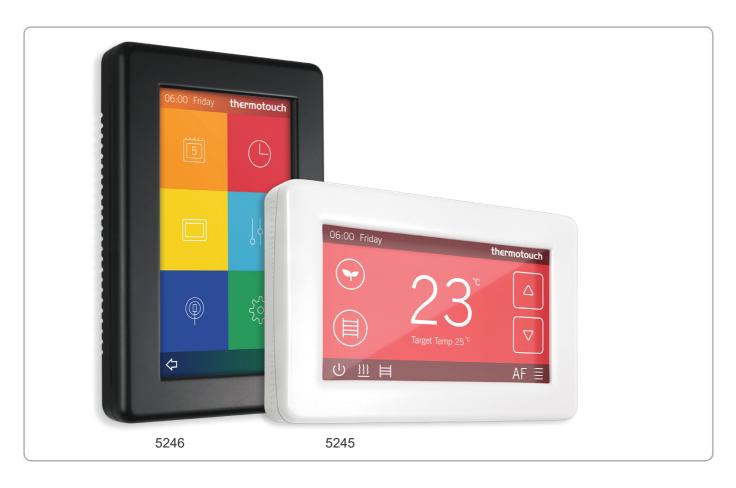

## An underfloor heating thermostat that can control your electric underfloor heating system and an extra appliance

Thermotouch 4.3dC has been redesigned with bathrooms in mind and can be installed in a portrait or landscape orientation, with 8 screen colour settings to choose from

Customise your thermostat with a choice of portrait or landscape mode and 8 different colour screen settings

Design an economical heating schedule for your underfloor heating and copy to your towel rail or mirror demister