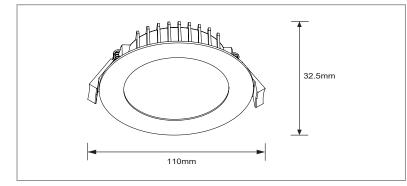

#### DIMENSIONS

### SPECIFICATIONS

| Order Code      | (White)<br>(Black) | D13FT<br>D13FTB                  |
|-----------------|--------------------|----------------------------------|
| Model Number    | (White)<br>(Black) | TLBL34510WD<br>TLBL34510WDB      |
| Input Voltage   |                    | 240v                             |
| Wattage         |                    | 13w                              |
| Lumen Output    |                    | 950lm                            |
| IP Rating       |                    | IP44                             |
| Beam Angle      |                    | 100°                             |
| Driver          |                    | Remote driver                    |
| Cutout          |                    | 90mm                             |
| Fitting Colour  |                    | White                            |
| Colour Temp     |                    | Tri-colour<br>3000k/4000k/5700k  |
| Dimming Options |                    | Yes - trailing edge              |
| Flex and Plug   |                    | Yes                              |
| Body Type       |                    | Powder coated die-cast aluminium |
| Gimble/Fixed    |                    | Fixed                            |
| Weight          |                    | 0.33kg                           |