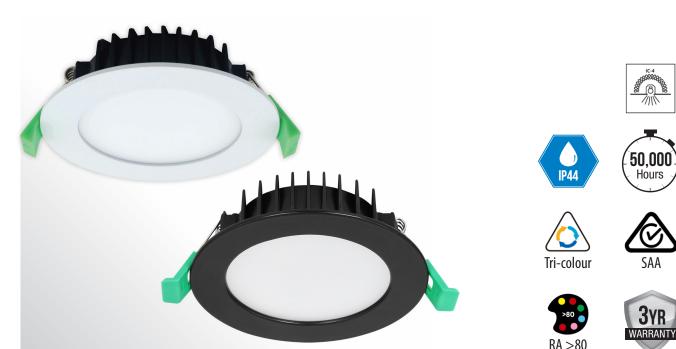

# Blaze

13W LED Flush Downlight Tri-Colour 90mm Cutout IP44

#### FEATURES

- High efficiency SMD chips
- Constant current driver
- Highly transparent opal polycarbonate diffuser
- Trailing edge
- Fixed head downlight
- 1.2m flex and plug included
- Tri-colour 3000k/4000k/5700k switchable
- Internal/external IP44 rating
- IC-4 rating can be installed under ceiling insulation