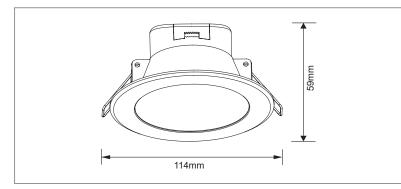

## LED DOWNLIGHT

# Buddy

### 10W LED Fixed Downlight 6000k 90mm Cutout IP44













#### **FEATURES**

- Polycarbonate downlight with internal aluminium heat sink
- High efficiency SMD chips
- Constant current driver
- Highly transparent opal polycarbonate diffuser
- Non-dimmable
- Fixed head downlight
- 1.2m flex and plug included
- Colour temp 6000k
- IC-4 rating can be installed under ceiling insulation
- Internal/external IP44 rating

#### DIMENSIONS



#### SPECIFICATIONS

| Order Code      | D10                                    |
|-----------------|----------------------------------------|
| Model Number    | TLBU6010W                              |
| Input Voltage   | 240v                                   |
| Wattage         | 10w                                    |
| Lumen Output    | 900lm                                  |
| IP Rating       | IP44                                   |
| Beam Angle      | 100°                                   |
| Driver          | Integral driver                        |
| Cutout          | 90mm                                   |
| Fitting Colour  | White                                  |
| Colour Temp     | 6000k                                  |
| Dimming Options | No