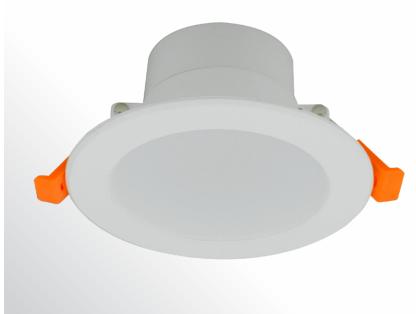

### 10W LED Fixed Downlight 6000k 90mm Cutout IP44

#### **FEATURES**

- Polycarbonate downlight with internal aluminium heat sink
- High efficiency SMD chips
- Constant current driver
- Highly transparent opal polycarbonate diffuser
- Non-dimmable
- Fixed head downlight
- 1.2m flex and plug included
- Colour temp 6000k
- IC-4 rating can be installed under ceiling insulation
- Internal/external IP44 rating

#### SPECIFICATIONS

| Order Code      | D10                                    |
|-----------------|----------------------------------------|
| Model Number    | TLBU6010W                              |
| Input Voltage   | 240v                                   |
| Wattage         | 10w                                    |
| Lumen Output    | 900lm                                  |
| IP Rating       | IP44                                   |
| Beam Angle      | 100°                                   |
| Driver          | Integral driver                        |
| Cutout          | 90mm                                   |
| Fitting Colour  | White                                  |
| Colour Temp     | 6000k                                  |
| Dimming Options | No                                     |
| Flex and Plug   | Yes                                    |
| Body Type       | Polycarbonate with aluminium heat sink |
| Gimble/Fixed    | Fixed                                  |
| Weight          | 0.33kg                                 |