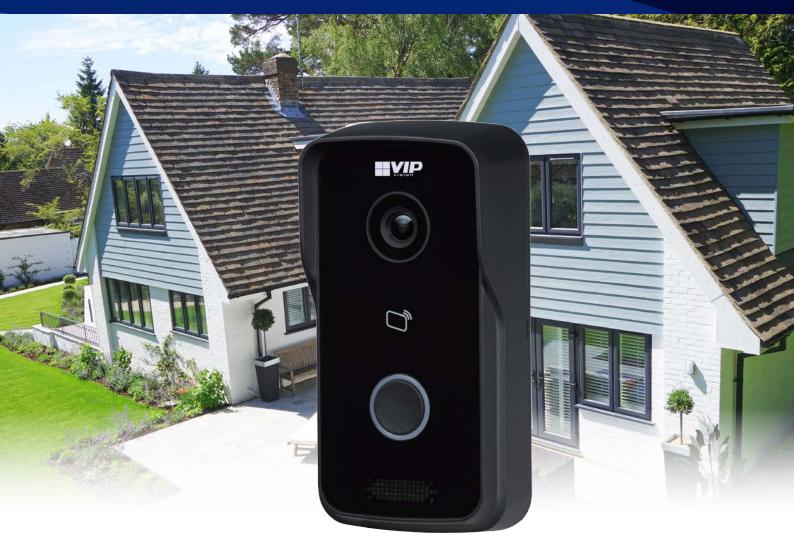

## Residential Series: IP intercom door station with 1.0MP camera

This Residential Series video intercom door stations is single channel, ideal for homes & single-premises buildings. The door station can be operated via a single backlit button or via NFC-capable card, with voice-prompting.

- 1/4" 1.0MP camera with 122° diagonal FOV
- Built-in microphone and speaker for 2-way talk
- Built-in NFC card reader for keycard access
- Connect with intercom monitor(s) via Ethernet
- Door control, alarm and RS485 input/output relays
- Intuitive, easy-to-use interface & PoE connection
- Weather resistant IP65 rated housing
- Power over Ethernet (12VDC, 802.3af)