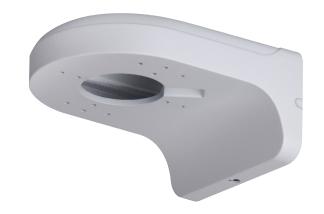

## Right Angle Wall Mount Camera Bracket

Model: VSBKTB204W

## **Technical Specifications**

Compact right angle wall mount bracket. Not completely weather-sealed. Recommended for indoor use only.

| Model                 | VSBKTB204W                 |
|-----------------------|----------------------------|
| Materials             | Aluminium                  |
| Dimensions            | 160 x 122 x 76mm           |
| Pipe Thread           | N/A                        |
| Operating Conditions  | -40° ~ 60°C / 90% RH (max) |
| Load Bearing Capacity | 1.00kg                     |
| Weather Resistance    | N/A                        |
| Weight                | 0.49kg                     |