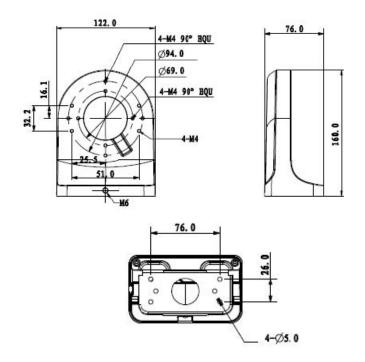

## **Technical Specifications**

Compact right angle wall mount bracket. Not completely weather-sealed. Recommended for indoor use only.

| Model                 | VSBKTB204W                 |
|-----------------------|----------------------------|
| Materials             | Aluminium                  |
| Dimensions            | 160 x 122 x 76mm           |
| Pipe Thread           | N/A                        |
| Operating Conditions  | -40° ~ 60°C / 90% RH (max) |
| Load Bearing Capacity | 1.00kg                     |
| Weather Resistance    | N/A                        |
| Weight                | 0.49kg                     |

## **Product Diagrams**

Your professional CCTV surveillance dealer: